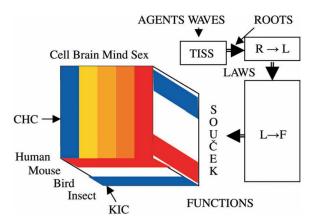

Figure 1. SO BOW over the LIFEBIZ self organization. Point Associators: R-L, Roots to Laws; L-F, Laws to Functions. Red: Long. Violet: short. Point KIC, Knowledge in Insect Cell. CHC, Consciousness in Human Cell.

Figure 1 presents the self organization bow over the LIFEBIZ intelligence. Figure 2 presents the map of the

LIFEBIZ intelligence processes: windows, aggression, mimicry......emotion, reasoning, consciousness. Example 1: LIFEBIZ mind aggression is related to many smaller LIFEBIZ brain aggressions; to many, many small LIFEBIZ cell aggressions. Example 2: the train processes are the mixtures of Poisson and periodic components. Again LIFEBIZ mind train grows above