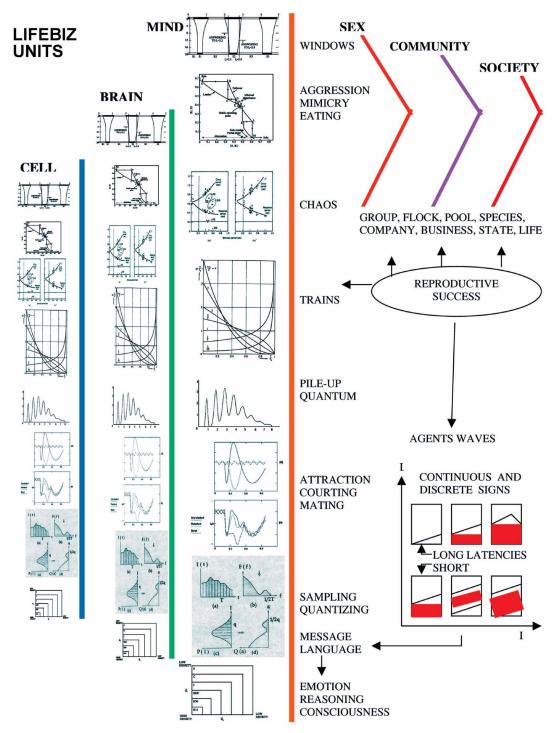

### LIFEBIZ FOLLOWS THE LIFE PROCESSES: »JOY TO THE WORLD«

**LIFEBIZ** is a major, dominant change: from the market processes to the natural life processes. The related life processes and models are described in minute details in the evergreen books (12-19); as well as in (1-31). For the summary of life intelligence processes see (32). In (32) each process is presented in his specific figure. The curves and numbers strictly follow my experimental data. Now, for easy transition from the life processes to the LIFEBIZ, I am using in both cases the same figures and symbols, in the following way.

B. Soucek Better life and business: LIFEBIZ

Figure 2. SOUCEK LAWS over the LIFEBIZ UNITS:CELL, BRAIN, MIND, SEX.

meaning and specific internal languages: cell, CILO; brain, BILO; mind, animal/human languages. The complex, massively parallel internal associations matrixes combine the signals into roots; into processes; into laws; into functions.

Figure 1 presents the self organization bow over the LIFEBIZ intelligence. Figure 2 presents the map of the

LIFEBIZ intelligence processes: windows, aggression, mimicry......emotion, reasoning, consciousness. Example 1: LIFEBIZ mind aggression is related to many smaller LIFEBIZ brain aggressions; to many, many small LIFEBIZ cell aggressions. Example 2: the train processes are the mixtures of Poisson and periodic components. Again LIFEBIZ mind train grows above

many LIFEBIZ brain trains; above many, many LIFEBIZ cell trains. Example 3: Pile up process combines the random times with the convolution of Gauss amplitudes. Large mind pile up grows above many small brain pile ups; above very large number of miniature cell pile ups. In both: LIFE and LIFEBIZ. In general, variety of complex LIFEBIZ processes and systems are growing above the multiple interactions between elementary processes. The above concrete processes, curves, data and figures, present the base for the original, scientific, professional analysis of LIFEBIZ processes. This is an entirely new way to the new life and business; to the future.