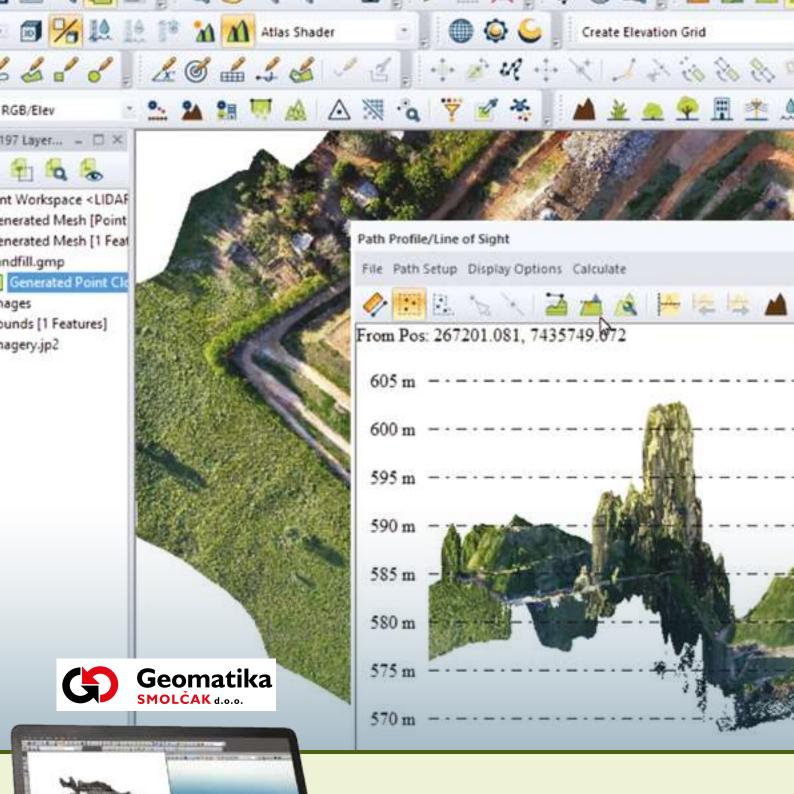

## **Global** Mapper 20.1

Now available with *LiDAR Proximity Querying, Path Profile Zooming*, and *Vector Gap-Closing* 